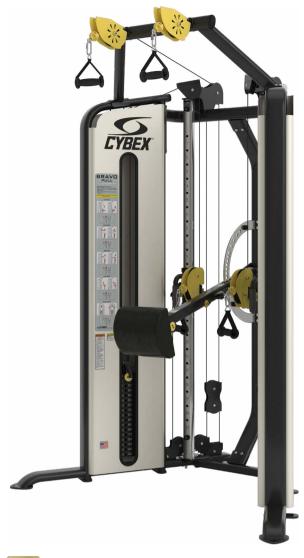

## Bravo Pull

## **Functional Training System**

The truly innovative Bravo™ Functional Training
System combines unique technologies and the best
aspects of selectorized and cable-based strength
training equipment to offer simple, safe operation,
expanded functionality and better results.

## **FEATURES**

- Functional Trainer features the patented Progressive Stabilization System, which is a pad that adjusts for height and horizontal position. The system offers maximum support (like selectorized equipment) or free standing movement (like most functional trainers). It gives users a greater variety of training options, and compared to other free-standing machines, the system delivers a 212% increase in load capacity, a 184% improvement in core activation, and a 38% strength gain over free standing cable systems.
- Advanced Cable Adjustment: The Bravo Functional Trainer includes the Advanced Cable Adjustment System, which lets users control the height and width between the cables' origin. This means the direction of resistance can be completely controlled. Welcome to a new level of versatility and almost endless training possibilities.
- **Dual weight stacks:** Two weight stacks allow for fully independent motion and asymmetrical loads for single users, or individual stations for two users.
- Accessories\*

## **SPECIFICATIONS**

| Product Number       | 18020                                                                                                   |
|----------------------|---------------------------------------------------------------------------------------------------------|
| Dimensions L × W × H | 45 " × 50 " × 83 "<br>(114 cm × 127 cm × 211 cm)                                                        |
| Weight Stacks        | 170 lbs (77 kg)                                                                                         |
| Machine Weight       | 758 lbs (345 kg)                                                                                        |
| Lifting Ratio        | 2:1                                                                                                     |
| Color                | Available in 15 frame colors or a virtually unlimited variety of custom colors and 33 upholstery colors |